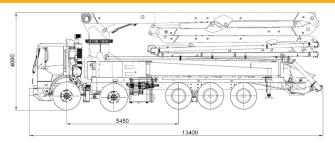

### **OVERALL DIMENSIONS AND OUTRIGGER SPREAD**

| AXLE WEIGHTS | LBS        | KG        |
|--------------|------------|-----------|
| Total Weight | 90,446 lbs | 41,026 kg |

| BOOM HEIGHT & REACH       |         |         |
|---------------------------|---------|---------|
| Vertical Reach            | 185' 4" | 56.5 m  |
| Horizontal Reach          | 172" 3" | 52.5 m  |
| Reach From Front Of Truck | 165' 7" | 50.46 m |
| Reach Depth               | 136' 6" | 41.6 m  |
| Unfolding Height          | 38' 1"  | 11.6 m  |

| GENERAL SPECIFICATIONS                |             |            |
|---------------------------------------|-------------|------------|
| Water Tank Capacity                   | 211 gallons | 800 litres |
| Pipeline Size (ID) Metric Ends        | 5"          | 125 mm     |
| Rotation                              | 360°        | Continuous |
| End Hose Length                       | 11' 6"      | 3.5 m      |
| End Hose Diameter                     | 5"          | 125 mm     |
| Outrigger Spread Front: Telescope Out | 38' 9"      | 11.8 m     |
| Outrigger Spread Rear: Swing Out      | 40' 4"      | 12.3 m     |