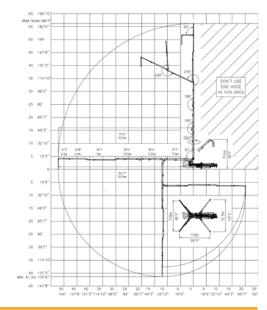

### **WORKING RANGE**

Photos and drawings are for illustrative purposes only. Dimensions will vary with different truck makes, models and specifications. For available options, please contact the factory.

### **OVERALL DIMENSIONS AND OUTRIGGER SPREAD**

| AXLE WEIGHTS | LBS        | KG        |
|--------------|------------|-----------|
| Total Weight | 90,446 lbs | 41,026 kg |

| BOOM HEIGHT & REACH       |         |         |
|---------------------------|---------|---------|
| Vertical Reach            | 185' 4" | 56.5 m  |
| Horizontal Reach          | 172" 3" | 52.5 m  |
| Reach From Front Of Truck | 165' 7" | 50.46 m |
| Reach Depth               | 136' 6" | 41.6 m  |
| Unfolding Height          | 38' 1"  | 11.6 m  |

| 37' 1" | 11.2 m                               |
|--------|--------------------------------------|
| 30' 4" | 9.25 m                               |
| 30' 4" | 9.25 m                               |
| 36' 1" | 11 m                                 |
| 22' 8" | 6.9 m                                |
| 14' 9" | 4.8 m                                |
|        | 30' 4"<br>30' 4"<br>36' 1"<br>22' 8" |