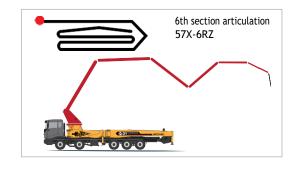

| BOOM SECTION ARTICULATION |      |
|---------------------------|------|
| 1st Section Articulation  | 91°  |
| 2nd Section Articulation  | 180° |
| 3rd Section Articulation  | 180° |
| 4th Section Articulation  | 245° |
| 5th Section Articulation  | 240° |
| 6th Section Articulation  | 90°  |