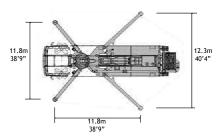

### **OVERALL DIMENSIONS AND OUTRIGGER SPREAD**

| AXLE WEIGHTS | LBS        | KG        |
|--------------|------------|-----------|
| Total Weight | 90,446 lbs | 41,026 kg |

| BOOM HEIGHT & REACH       |         |         |
|---------------------------|---------|---------|
| Vertical Reach            | 185' 4" | 56.5 m  |
| Horizontal Reach          | 172" 3" | 52.5 m  |
| Reach From Front Of Truck | 165' 7" | 50.46 m |
| Reach Depth               | 136' 6" | 41.6 m  |
| Unfolding Height          | 38' 1"  | 11.6 m  |

| GENERAL SPECIFICATIONS                |             |            |
|---------------------------------------|-------------|------------|
| Water Tank Capacity                   | 211 gallons | 800 litres |
| Pipeline Size (ID) Metric Ends        | 5"          | 125 mm     |
| Rotation                              | 360°        | Continuous |
| End Hose Length                       | 11' 6"      | 3.5 m      |
| End Hose Diameter                     | 5"          | 125 mm     |
| Outrigger Spread Front: Telescope Out | 38' 9"      | 11.8 m     |
| Outrigger Spread Rear: Swing Out      | 40' 4"      | 12.3 m     |