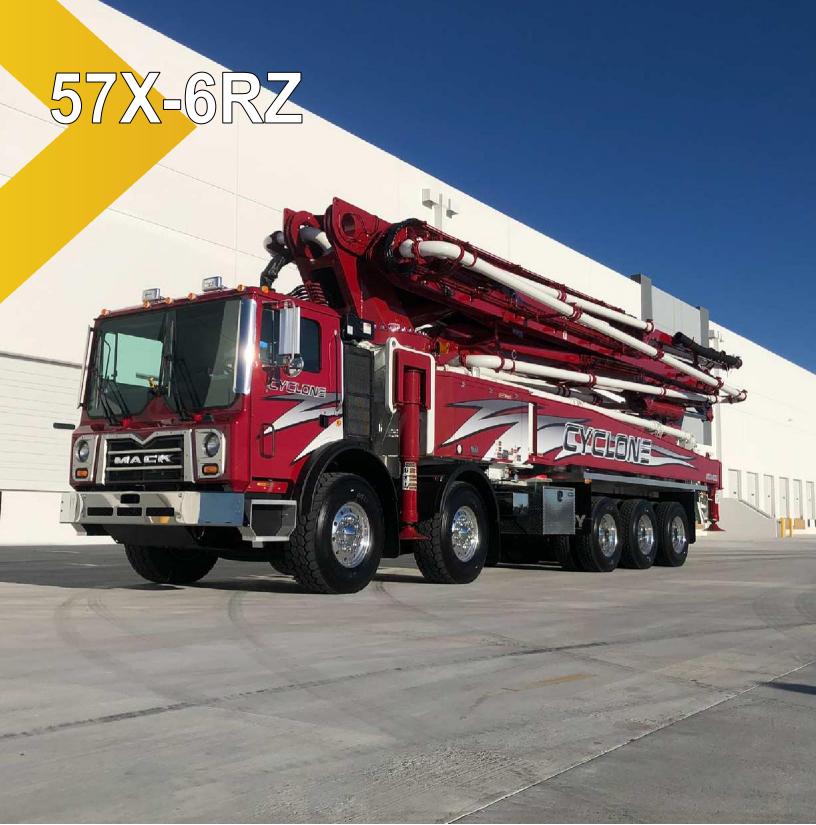

# **57X-6RZ DETAILS**

This 57-meter concrete boom pump provides a x-style outrigger layout for exceptional jobsite mobility. The 6-section design with simplified radio remote controls make it easier for operators to move the boom into the optimal position for less labor-intensive pumping of concrete. It's ideal for pumping concrete to upper floors of a building for walls and columns, as well as for foundations, decks, parking structures and more.